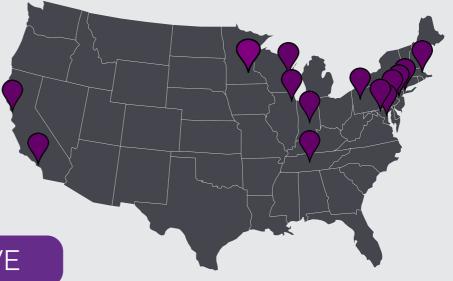

# Since 2001, The Difference Card has provided clients with average net savings of OVER 18%.

WITH LOCATIONS ACROSS
THE U.S., THE DIFFERENCE
CARD PROVIDES A NATIONAL
PRESENCE COMBINED WITH
LOCAL EXPERTISE AND
SERVICE.