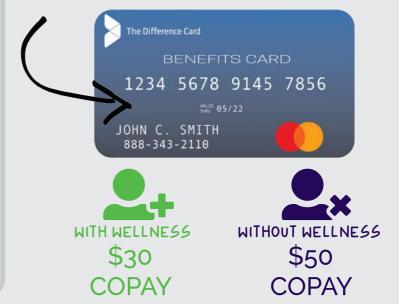

INCENTIVIZE PARTICIPATION BY LOADING BENEFITS ONTO THE DIFFERENCE CARD.

www.differencecard.com BHorowitz@bsbconsultants.com 516-207-1888