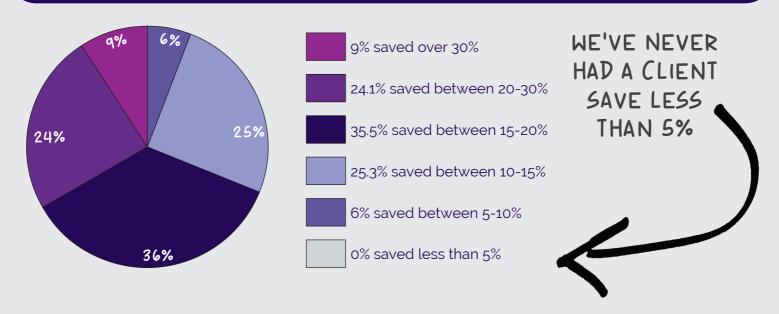

# Since 2001, The Difference Card has provided clients with average net savings of OVER 18%.

WITH LOCATIONS ACROSS
THE U.S., THE DIFFERENCE
CARD PROVIDES A NATIONAL
PRESENCE COMBINED WITH
LOCAL EXPERTISE AND
SERVICE.