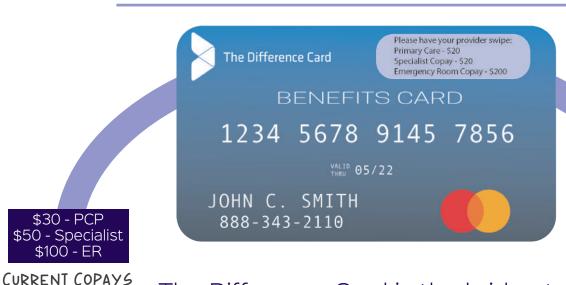

# A Customized Funding Solution

The Difference Card is the bridge to reducing your healthcare costs while maintaining health benefits.

\$70 - Specialist

REVISED COPAYS